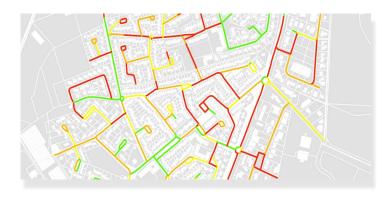

### ROAD ASSESSMENT

We analyse GIS data of your nationwide network, to assess roads and assets.

Our comprehensive methodology combines a visual inspection and pavement geometry (longitudinal and transversal profiles), to brings you:

- Objectivity in the condition assessment
- Accuracy in assets positionning and measures
- Easier decision-making in road works investments
- Cost effectiveness and faster analysis results.

**Security and conformity assessment:** we analyse road equipments of your network in accordance with national and international regulations.

#### Deliverables:

- Report with assets classification according to condition and damage severity
- ✓ Road works plan, including costs information to quantify and schedule interventions volume and investments.