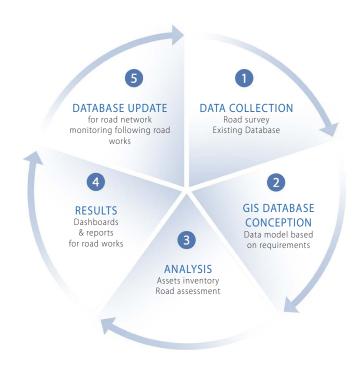

## OVERVIEW

IMMERGIS supports organizations such as public authorities, concessionaries and construction companies, to answer their road management needs.

IMMERGIS services are offered as part of a global road management process within organizations. We provide our customers with both customized and full support, from road network surveying to road condition assessment and road works estimation.

Each IMMERGIS professional service is available on demand and advised according to the organization's requirements and current GIS data management tools:

### ROAD SURVEY

We proceed to your road assets survey with our **portable** and **adaptable mobile** mapping system Imajbox®:

- Nationwide surveys: road surveying on entire territories
- High definition and accurate images collection:

## ASSETS INVENTORY

We analyse and qualify your existing assets according to your requirements, on several thematics:

- Signs
- Pavement & shoulders
- Urban and security equipment
- Public lighting and traffic lights
- Utilities (gas, electricity, water, etc.)

### ROAD ASSESSMENT

We analyse GIS data of your nationwide network, to assess roads and assets.

Our comprehensive methodology combines a visual inspection and pavement geometry (longitudinal and transversal profiles), to brings you:

#### Deliverables:

- Report with assets classification according to condition and damage severity
- ✓ Road works plan, including costs information to quantify and schedule interventions volume and investments.