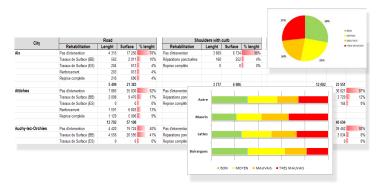

#### Deliverables:

- Report with assets classification according to condition and damage severity
- ✓ Road works plan, including costs information to quantify and schedule interventions volume and investments.