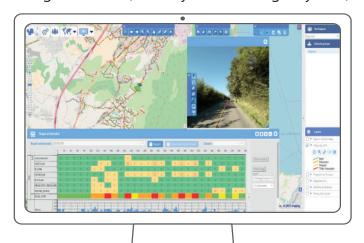

### **SYNOPTIC BENEFITS**

- Simplified and synthetic vision of road assets
- Several viewing and searching modes: horizontal and schematic, by road name, milestone, abscissa relative, with offset value, etc.
- Information dynamic presentation: access easily to any GIS data and modify directly its position and attributes (real-time synchronization and vectorial representation).

# ADVANCE FUNCTIONALITIES FOR IMMERGIS WEB

Simplified and multidimensional viewing:

- 2D synoptic view for a clear and linear vision to easily access road assets overview
- 2D mapping for a fast localisation viewing
- 3D image view to bring reality to your data.

### MANAGE AND MONITOR ROAD NETWORK

Real-time control & monitoring of all road works. Dashboards and reports are published for an effective decision-making for maintenance, budgeting and road work scheduling.

#### PAVEMENT MANAGEMENT SYSTEM

Consultation and monitoring of all pavement & assets damages.