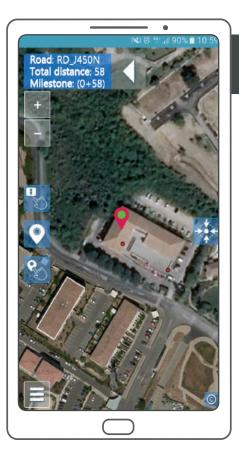

# Tablet version for direct management on the field

Fully oriented to meet road infrastructure manager's requirements, the web platform is also available on a lighter version adapted for tablets.

Immergis Tab application is designed for a portable and easy use of the platform on Android devices. It allows to display and update the road database and road works monitoring.

Immergis Tab is easy to use in the field:

On-field access to Location Referencing System (LRS)

Data collection by GPS or by stylet pen

Display and edition of the road database

Road works monitoring

Easy attached files adding (pictures, PDF, etc.)

Online and Offline mode (4G/WIFI or cache storage)