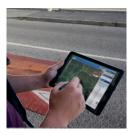

# Tablet version for direct management on the field

Fully oriented to meet road infrastructure manager's requirements, the web platform is also available on a lighter version adapted for tablets.

Immergis Tab application is designed for a portable and easy use of the platform on Android devices. It allows to display and update the road database and road works monitoring.

Immergis Tab is easy to use in the field:

On-field access to Location Referencing System (LRS)

Data collection by GPS or by stylet pen

Display and edition of the road database

Road works monitoring

Easy attached files adding (pictures, PDF, etc.)