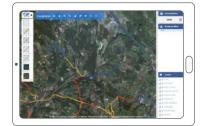

# Immergis Web is a Web Road Asset Management System that helps with decision making & GIS information sharing

### **SYNOPTIC BENEFITS**

- Simplified and synthetic vision of road assets
- Several viewing and searching modes: horizontal and schematic, by road name, milestone, abscissa relative, with offset value, etc.
- Information dynamic presentation: access easily to any GIS data and modify directly its position and attributes (real-time synchronization and vectorial representation).

# ADVANCE FUNCTIONALITIES FOR IMMERGIS WEB

Simplified and multidimensional viewing:

- 2D synoptic view for a clear and linear vision to easily access road assets overview
- 2D mapping for a fast localisation viewing
- 3D image view to bring reality to your data.