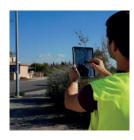

# A simplified smartphone application dedicated to trigger field intervention

Immergis Field Collector is a smartphone adaptation of the platform for the needs of field agents on the road.

Designed for Android device, it enable agents to:

Collect field & geolocalised data with Location Reference System (LRS)

Display & edit data

Alert & share GIS data feedback to trigger rapid and targeted interventions

Create events (signs damaged, ...)

Easily Capture field reality (images, video & sound) to document any data