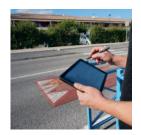

# Tablet version for direct management on the field

Fully oriented to meet road infrastructure manager's requirements, the web platform is also available on a lighter version adapted for tablets.

Immergis Tab application is designed for a portable and easy use of the platform on Android devices. It allows to display and update the road database and road works monitoring.

Immergis Tab is easy to use in the field:

On-field access to Location Referencing System (LRS)

Data collection by GPS or by stylet pen

Display and edition of the road database

Road works monitoring

Easy attached files adding (pictures, PDF, etc.)