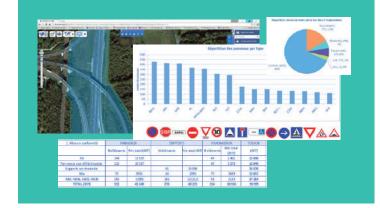

# A simplified smartphone application dedicated to trigger field intervention

Immergis Field Collector is a smartphone adaptation of the platform for the needs of field agents on the road.

Designed for Android device, it enable agents to:

Collect field & geolocalised data with Location Reference System (LRS)

Display & edit data

Alert & share GIS data feedback to trigger rapid and targeted interventions

Create events (signs damaged, ...)

Easily Capture field reality (images, video & sound) to document any data