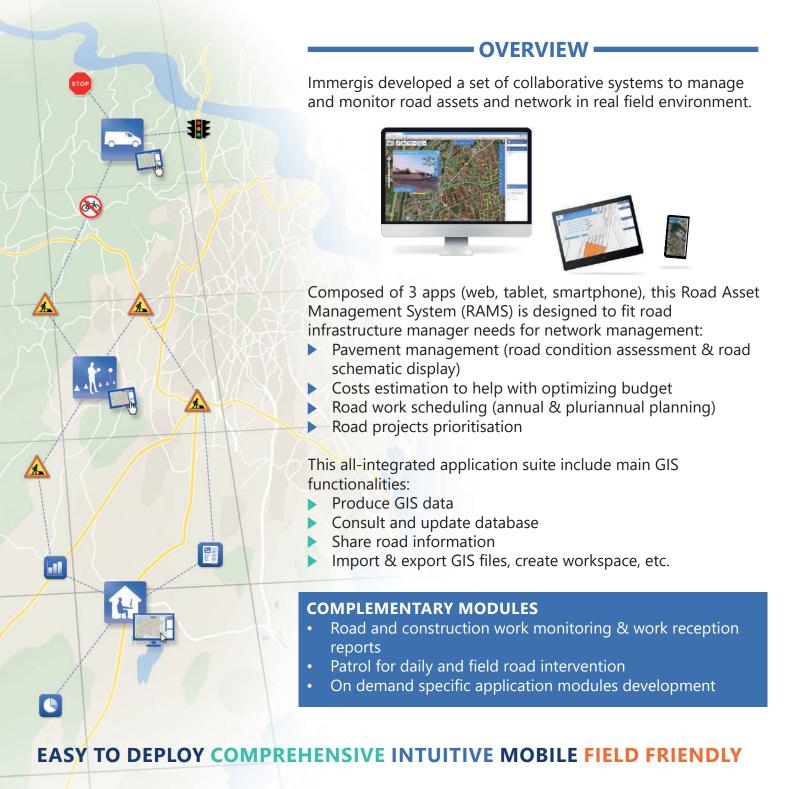

### MANAGE AND MONITOR ROAD NETWORK

Real-time control & monitoring of all road works. Dashboards and reports are published for an effective decision-making for maintenance, budgeting and road work scheduling.

#### PAVEMENT MANAGEMENT SYSTEM

Consultation and monitoring of all pavement & assets damages.

### **SYNOPTIC BENEFITS**

- Simplified and synthetic vision of road assets
- Several viewing and searching modes: horizontal and schematic, by road name, milestone, abscissa relative, with offset value, etc.
- Information dynamic presentation: access easily to any GIS data and modify directly its position and attributes (real-time synchronization and vectorial representation).

# ADVANCE FUNCTIONALITIES FOR IMMERGIS WEB

Simplified and multidimensional viewing:

- 2D synoptic view for a clear and linear vision to easily access road assets overview
- 2D mapping for a fast localisation viewing
- 3D image view to bring reality to your data.

# ADVANCE FUNCTIONALITIES FOR IMMERGIS WEB AND IMMERGIS TAB

- Adaptable workspace according to user profile, territory and required information level:
  - platform administration
  - data modification and processing
  - data viewing
  - user profile for external users (i.e. subcontractors, public works company)
- Simple and advanced data search tool (multi-criteria, attributes, spatial, buffer, etc.)
- Timeline for modified data monitoring
- Integration of previous road GIS data (Immergis Web integrates all GIS files: shapefile, tab, csv, kml, excel, etc.).