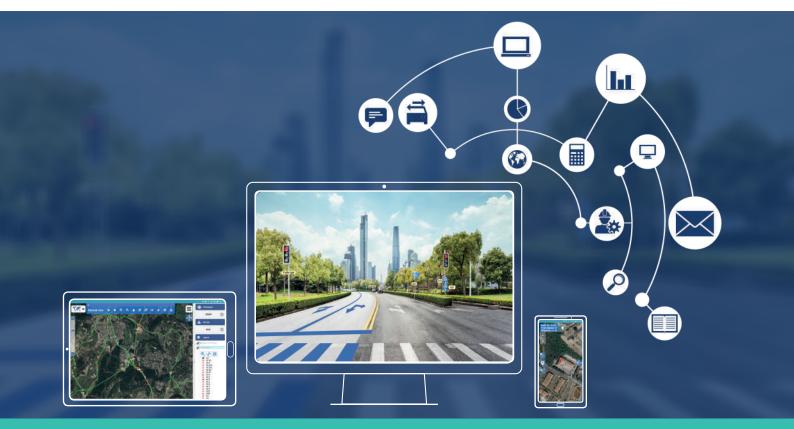

# ADVANCE FUNCTIONALITIES FOR IMMERGIS WEB

Simplified and multidimensional viewing:

- 2D synoptic view for a clear and linear vision to easily access road assets overview
- 2D mapping for a fast localisation viewing
- 3D image view to bring reality to your data.

# ADVANCE FUNCTIONALITIES FOR IMMERGIS WEB AND IMMERGIS TAB

- Adaptable workspace according to user profile, territory and required information level:
  - platform administration
  - data modification and processing
  - data viewing
  - user profile for external users (i.e. subcontractors, public works company)
- Simple and advanced data search tool (multi-criteria, attributes, spatial, buffer, etc.)
- Timeline for modified data monitoring
- Integration of previous road GIS data (Immergis Web integrates all GIS files: shapefile, tab, csv, kml, excel, etc.).

# Tablet version for direct management on the field

Fully oriented to meet road infrastructure manager's requirements, the web platform is also available on a lighter version adapted for tablets.

Immergis Tab application is designed for a portable and easy use of the platform on Android devices. It allows to display and update the road database and road works monitoring.