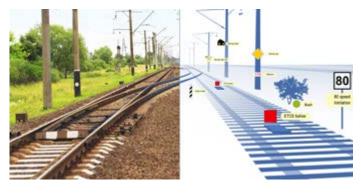

#### **Condition assessment**

Immergis offers several methodologies to provide a complete network's and assets condition assessment, combining:

- a visual assessment
- road geometry characterisation
- UNI measures.

#### Works scheduling

Inventories, analysis, assessments and reports enable Immergis to define:

- works scheduling (functional, investment)
- reconditioning and maintenance costs evaluation.