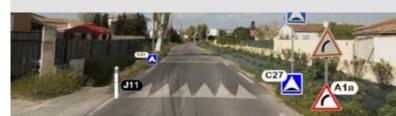

#### **Network survey**

Immergis collects network's geographic information by conducing large-scale and high-speed surveys:

- georeferenced (90° to 360°) and high resolution images (>12K)
- 3D laser data (LiDAR, 2cm (X,Y,Z))
- UNI and IRI measures (LRMS and Unibox®).