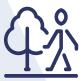

#### **Network survey**

Immergis collects network's geographic information by conducing large-scale and high-speed surveys:

- georeferenced (90° to 360°) and high resolution images (>12K)
- 3D laser data (LiDAR, 2cm (X,Y,Z))
- UNI and IRI measures (LRMS and Unibox®).