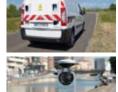

#### **Network survey**

Immergis collects network's geographic information by conducing large-scale and high-speed surveys:

- georeferenced (90° to 360°) and high resolution images (>12K)
- 3D laser data (LiDAR, 2cm (X,Y,Z))
- UNI and IRI measures (LRMS and Unibox®).