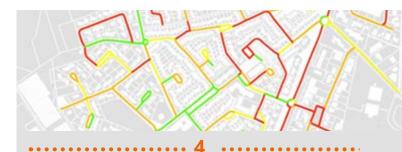

# **Assets inventory**

..... 2

Immergis inventories all network's assets and defines attributes according to requirements:

• signs, lighting, safety equipment, roads and shoulders, etc.