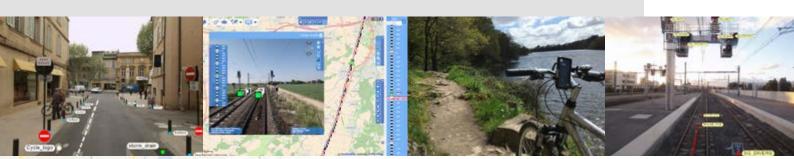

#### **Network survey**

Immergis collects network's geographic information by conducing large-scale and high-speed surveys:

- georeferenced (90° to 360°) and high resolution images (>12K)
- 3D laser data (LiDAR, 2cm (X,Y,Z))
- UNI and IRI measures (LRMS and Unibox®).

#### **Databases creation**

Immergis creates databases in the requested format from the collected information:

- GIS databases
- images databases
- road databases
- 3D modelisation (BIM, Smart City)
- Mapping and thematic cartography

#### **Condition assessment**

Immergis offers several methodologies to provide a complete network's and assets condition assessment, combining:

- a visual assessment
- road geometry characterisation
- UNI measures.