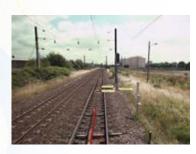

### ► INFRASTRUCTURE

- Catenaries referencing
- Railway platform audit:
  - geometry
  - pathway for pedestrians
  - accessibility for person with reduced mobility
  - inventory of platform furnitures
- etc.

### SECURITY EQUIPMENT

- Balises
- Crocodiles
- Level crossings
- Switches