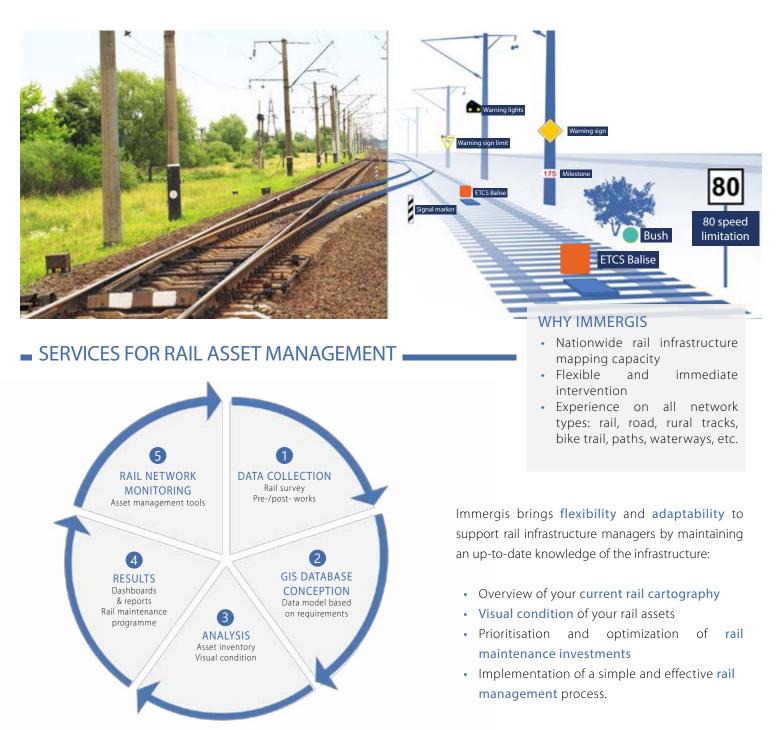

## ASSET INVENTORY

Immergis inventories all network's assets and defines attributes according to requirements:

### ► INFRASTRUCTURE

- Catenaries referencing
- Railway platform audit:
  - geometry
  - pathway for pedestrians
  - accessibility for person with reduced mobility
  - inventory of platform furnitures
- etc.

#### **TRAFFIC**

- Signs
- Light signals
- Signal boards

### SECURITY EQUIPMENT

- Balises
- Crocodiles
- Level crossings
- Switches

#### ENVIRONMENT

Vegetation

Deliverables:

- Cartography and localisation of all your railways in geographical or linear coordinates
- Inventory of rail assets
- Visual condition assessment

© All rights reserved IMMERGIS SAS - Contact-us for more information, pricing and technical requests La Valsière - 44 rue Antoine Jérôme Balard - 34790 Grabels - France +33 (0)4.34.11.65.51 | info@immergis.fr | www.immergis.fr