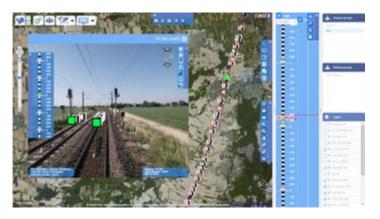

Immergis collects network's geographic information by conducting large-scale and high-speed surveys, with our portable and adaptable mobile mapping system Imajbox<sup>®</sup>:

- Statewide surveys: rail surveying on entire territories and regions
- High definition and accurate images collection:
  3D immersive and geo-localised viewing for field visual inspection
- Pre- and post- works surveys

#### Deliverables:

- Images database of your entire network
- Updated maps with milestones (LRS Linear Referencing System).